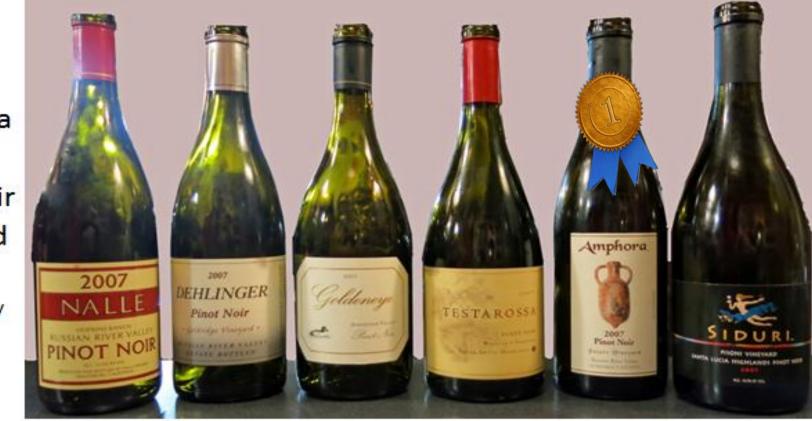

## **January Tasting Review**

Brad Hanna presented our Chapter's January tasting. He took us on an adventure back to the year 2007, as we tasted six Pinot Noirs from California. The wines had been sleeping in his cellar since release, and all are probably not obtainable now. Each of the wines had aged well and offered a rare opportunity to experience such a collection of mature Pinot Noirs. A young Pinot is known for bright aromas with focused fruit flavors, ranging from wild strawberries to black cherries. These mature wines were much earthier, and yet still held their fruit. The bright aromas associated with young Pinots were replaced with subtle bouquets. I think everyone would agree that it was a wonderful and educational tasting. Results can be found on **Page 2**.

## 2016 KGWS Board Members:

Terri Newman-Hyde: President Andrew Sutter: Vice President Scott Such: Treasurer Tom Burckell: Secretary

2007 California

Pinot Noir Revisited

Presented by Brad Hanna

|                | Nalle                   | Dehlinger               | Goldeneye          | Testarossa               | Ampora                  | Siduri                   |
|----------------|-------------------------|-------------------------|--------------------|--------------------------|-------------------------|--------------------------|
| AVA            | Russian<br>River Valley | Russian<br>River Valley | Anderson<br>Valley | Santa Lucia<br>Highlands | Russian<br>River Valley | Santa Lucia<br>Highlands |
| % of Alc       | 13.60%                  | 14.70%                  | 14.50%             | 14.40%                   | 14%                     | 14%                      |
| Cost           | \$31.34                 | \$44.05                 | \$39.16            | \$44.27                  | \$39 <b>.</b> 47        | \$43.99                  |
| # of Top Votes | 3                       | 3                       | 10                 | 7                        | 17                      | 12                       |